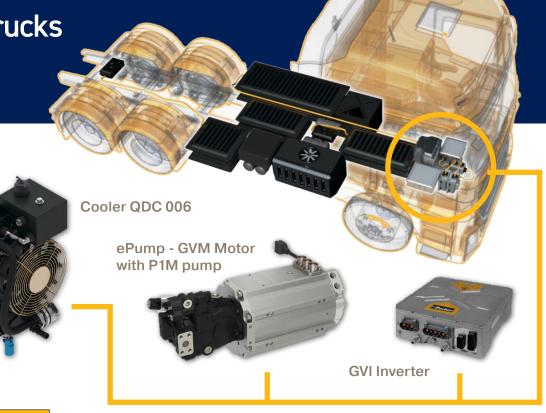

ONE Modular Air Blast Cooler System fit to ALL Parker ePTO Variances on Working Trucks

**QDC006** 

Complex new technologies and components are needed to electrify trucks.

**Only compact and modular solutions** will resolve the challenges for on-road and off-road trucks with work functions when designing next generation electric vehicles.

Here Parker has the reliable and efficient integrated solution for you. The Water Glycol QDC cooling system is designed to integrate with Parker's highly efficient GVM Motor in combination with Parker's GVI Inverters.

This is coupled with an extensive range of hydraulic pumps and filtration. Further design simplification allows integration of other components from Parker's broad breath of products including, the IQAN control system and integrated sensors.